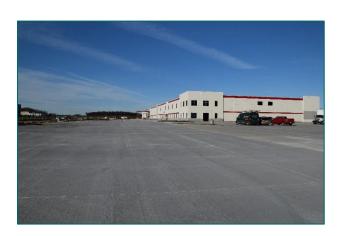

# **CONCRETE PARKING LOT**

### **Truck Country Inc.**

DeForest, WI

#### **Owner**

Truck Country Inc.

#### **Project Description**

Ready mixed concrete volume: 17,000 c.y. Concrete paving thickness: 8" Unreinforced

Completion date: Fall 2016