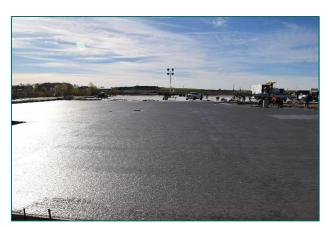

### **Project Details**

Pinnacle Engineering Group, Brookfield WI, designed the project, and the general contractor was Beaudry Services.

LYCON Inc. in Madison provided a concrete mix design utilizing large coarse aggregates to reduce shrinkage and curling. The paving contractor placed over 800 c.y. per day using a laser screed. TK26 cure and seal compound was applied immediately after finishing operations that both cures the concrete and provides extra protection against future surface defects.

This project was successfully completed in the fall of 2016. Truck Country Inc. uses concrete parking lots at all of its new locations throughout the Midwest.