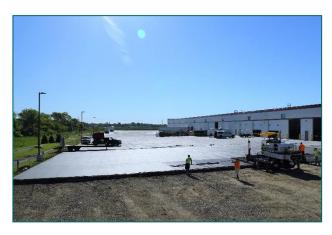

### **Project Details**

Pinnacle Engineering Group, Brookfield WI, designed the project, and the general contractor was Beaudry Services.

LYCON Inc. in Madison provided a concrete mix design utilizing large coarse aggregates to reduce shrinkage and curling. The paving contractor placed over 800 c.y. per day using a laser screed. TK26 cure and seal compound was applied immediately after finishing operations that both cures the concrete and provides extra protection against future surface defects.