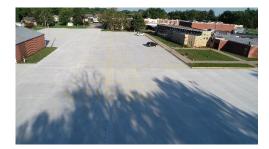

The parking lot consisted of 95,000 square feet of milling out existing asphalt pavement. It was replaced with 4-inch, 5inch and 6-inch fiber reinforced concrete pavement.

There was also another 20,000 square feet of concrete overlay of existing asphalt pavement.