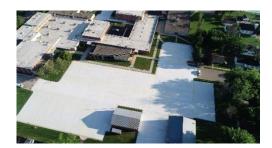

The parking lot consisted of 95,000 square feet of milling out existing asphalt pavement. It was replaced with 4-inch, 5inch and 6-inch fiber reinforced concrete pavement.

There was also another 20,000 square feet of concrete overlay of existing asphalt pavement.