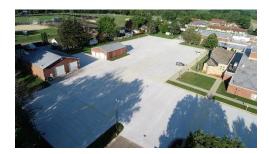

The parking lot consisted of 95,000 square feet of milling out existing asphalt pavement. It was replaced with 4-inch, 5inch and 6-inch fiber reinforced concrete pavement.

There was also another 20,000 square feet of concrete overlay of existing asphalt pavement.