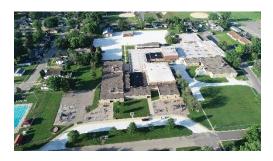

# **New Lisbon School Parking Lot**

## New Lisbon, WI

## **Project Details**

The New Lisbon School District parking lot was originally designed for asphalt pavement.

After initial discussions with the school district regarding the benefits of concrete pavements, they jumped on board. One year later, construction began on the parking lot.