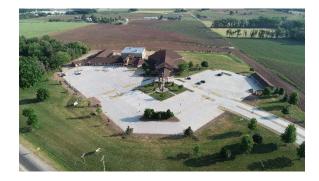

## **Project Details**

Holy Family Catholic Church in Brillion consists of approximately 130,000 square feet of fiber reinforced concrete pavement for a total of over 2,000 cubic yards of concrete.

About 85% of the parking lot consists of a concrete overlay of existing asphalt pavement.

The asphalt underneath the porte cochere and alongside the existing curb and gutter was removed to keep the current sidewalk elevations.

The church added on to the building, requiring a need for approximately 7,000 square feet of added parking.