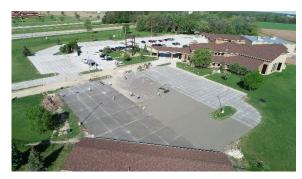

## **Project Details**

Holy Family Catholic Church in Brillion consists of approximately 130,000 square feet of fiber reinforced concrete pavement for a total of over 2,000 cubic yards of concrete.

About 85% of the parking lot consists of a concrete overlay of existing asphalt pavement.

The asphalt underneath the porte cochere and alongside the existing curb and gutter was removed to keep the current sidewalk elevations.

The church added on to the building, requiring a need for approximately 7,000 square feet of added parking.