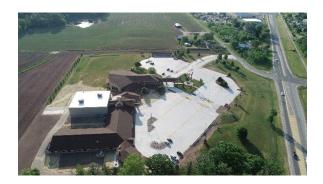

## **Project Details**

Holy Family Catholic Church in Brillion consists of approximately 130,000 square feet of fiber reinforced concrete pavement for a total of over 2,000 cubic yards of concrete.

About 85% of the parking lot consists of a concrete overlay of existing asphalt pavement.

The asphalt underneath the porte cochere and alongside the existing curb and gutter was removed to keep the current sidewalk elevations.

The church added on to the building, requiring a need for approximately 7,000 square feet of added parking.